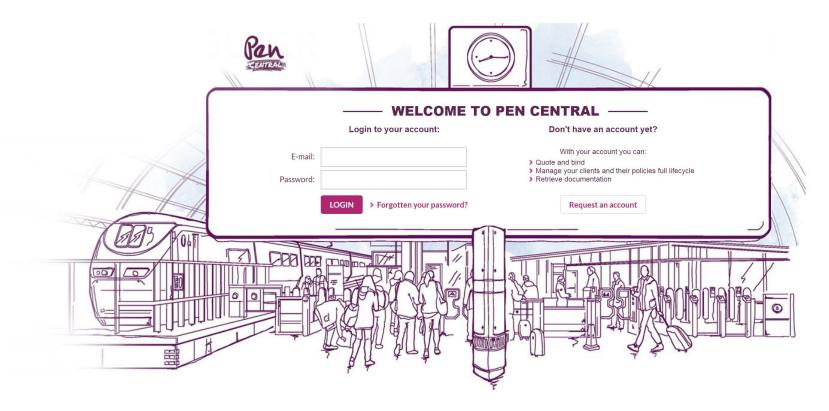

It is accessible to all brokers and coverholders that hold a TOBA with Pen. Once registered and logged in, it only takes a few clicks for you to get the quotes your clients need.

We even provide alternative quotes based on what you enter, saving you time finding suitable cover for your client. And, if there's a referral, our specialist underwriters will contact you to help.

If you are not yet registered on Pen Central, email us at **Central@penunderwriting.com** and one of our team will help you get set-up.